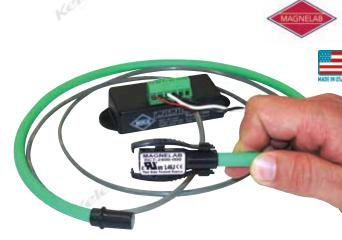

#### **DESCRIPTION**

The Magnelab RCT-1800 Series (RopeCT) AC current sensor is based on the Rogowski principle of mutual inductance, which allows accurate measurement of AC current in a flexible medium. The resulting rope-like CT is highly accurate throughout its range and is easy to install by snaking it around parallel conductors or buswork. The RopeCT is both the ultimate in convenience and, often, the only solution to tough installation situations.

#### **FEATURES**

- Available in 250A to 5000A ratings
- Phase angle error < 0.5 degrees measured at 50% rated current
- · 0-0.333 VAC safe output, no shorting switches required
- Eight-foot twisted pair leads
- · One percent accuracy from 10 to 300 percent of rating