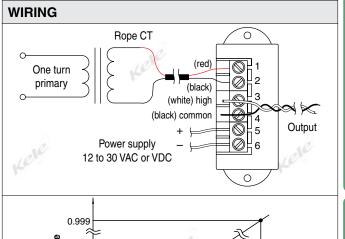

#### **SPECIFICATIONS**

Supply Voltage 12 to 30 VAC/VDC

Secondary Voltage 0-0.333 V **Insulation Class** 600V

**Primary Current** 250A to 5000A 50 to 10,000 Hz Frequency

**Accuracy** ±1%

**Lead Wires** 8' twisted pair leads