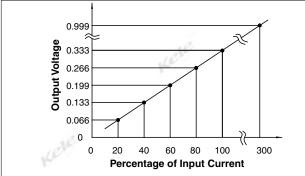

#### **FEATURES**

- Available in 250A to 5000A ratings
- Phase angle error < 0.5 degrees measured at 50% rated current
- · 0-0.333 VAC safe output, no shorting switches required
- Eight-foot twisted pair leads
- · One percent accuracy from 10 to 300 percent of rating

#### **SPECIFICATIONS**

Supply Voltage 12 to 30 VAC/VDC

Secondary Voltage 0-0.333 V **Insulation Class** 600V

**Primary Current** 250A to 5000A 50 to 10,000 Hz Frequency

**Accuracy** ±1%

**Lead Wires** 8' twisted pair leads